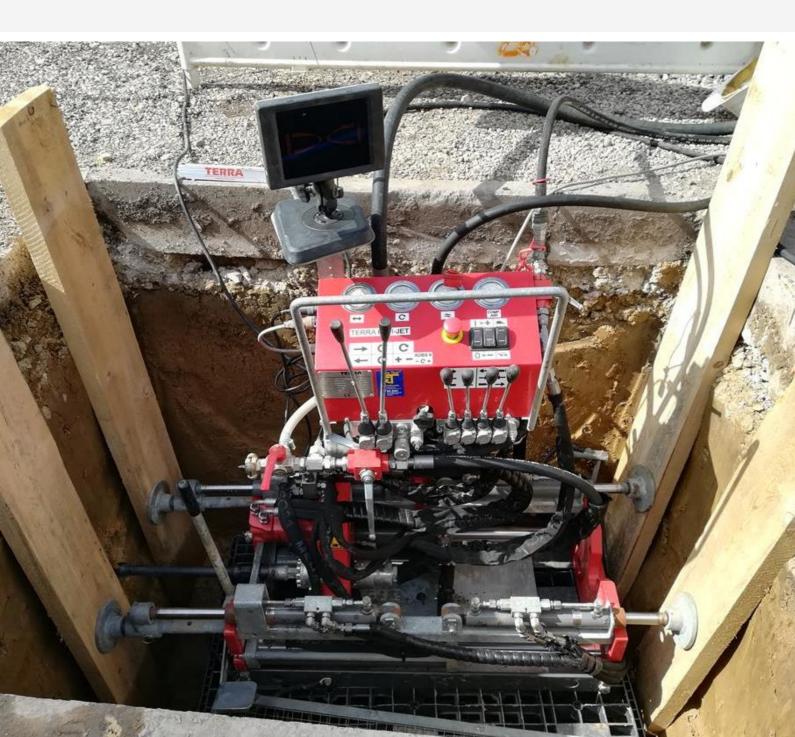

# HDD Pit Launch Machine TERRA MINI-JET MJ 1600

#### **CLEAR CONTROL PANEL**

All components of the MINI-JET are clearly arranged. The integrated electrical control of the the drilling volume takes place by the control panel. For the locating monitor there is a 12 voltage connection. The launching cradle is equipped with a grounding stake and an electrical strike alarm.

The small footprint and the reduced noise level at the operator's ear make the MJ 1600 user friendly and sustainable. The fast set up time and the increased movability helps you to operate your machine also in urban areas or family's backyard.