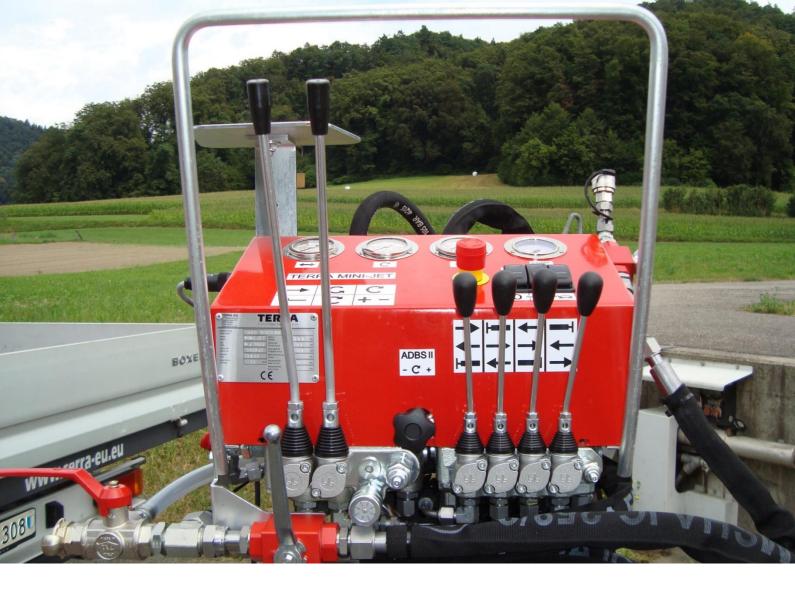

#### **CLEAR CONTROL PANEL**

All components of the MINI-JET are clearly arranged. The integrated electrical control of the the drilling volume takes place by the control panel. For the locating monitor there is a 12 voltage connection. The launching cradle is equipped with a grounding stake and an electrical strike alarm.

# **ADBS II**

The automatic drilling and backreaming system adjust the speed within milliseconds to the ground. With this drilling assistant system even difficult drills can be done.