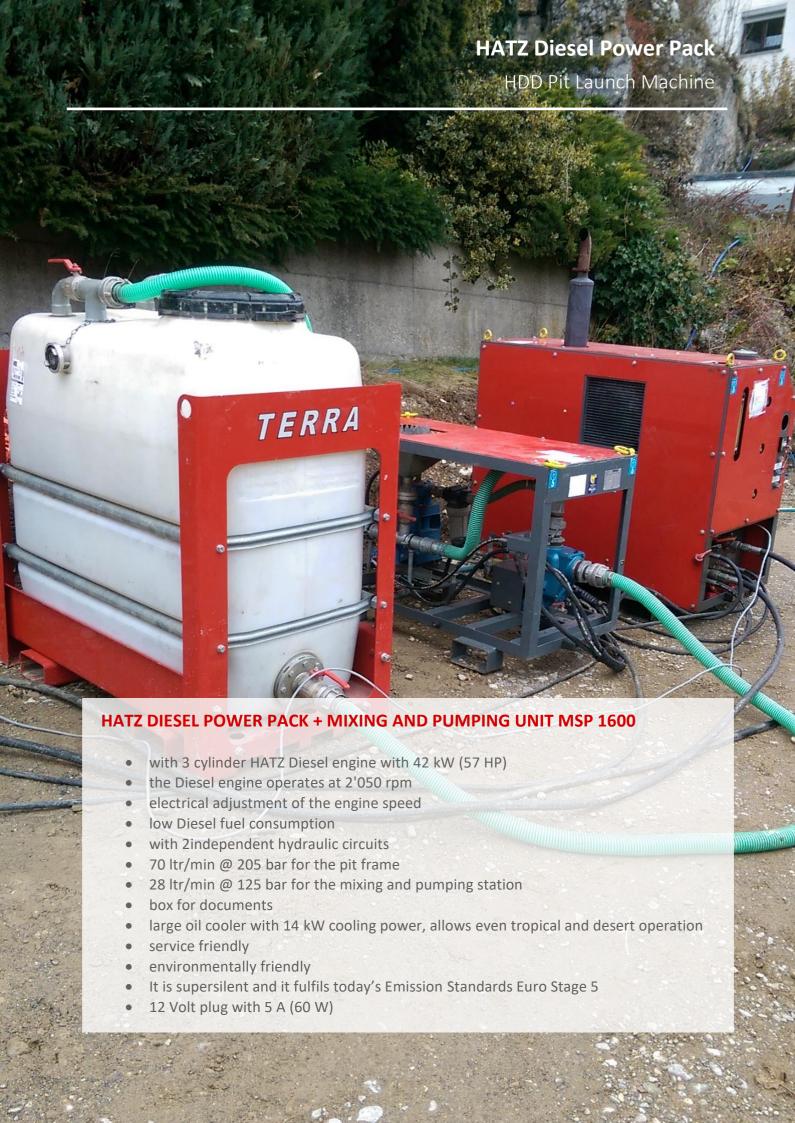

| POWER PACK                               |                      |                     |
|------------------------------------------|----------------------|---------------------|
| Diesel engine HATZ Euro Stage 5          | 42 kW (57 HP)        | 42 kW (57 HP)       |
| 1. hydraulic circuit: MJ 1600            | 70 ltr/min @ 205 bar | 19 gpm @ 2,110 psi  |
| 2. hydraulic circuit: mixing and pumping | 28 ltr/min @ 125 bar | 7.5 gpm @ 1,800 psi |
| Diesel tank                              | 40 ltr               | 10 gal              |
| Hydraulic oil tank                       | 40 ltr               | 10 gal              |
| Dimensions L x W x H                     | 1,42 x 0,85 x 1,60 m | 4.7 x 2.8 x 5.3 ft  |
| Weight                                   | 490 kg               | 1,080 lbs           |