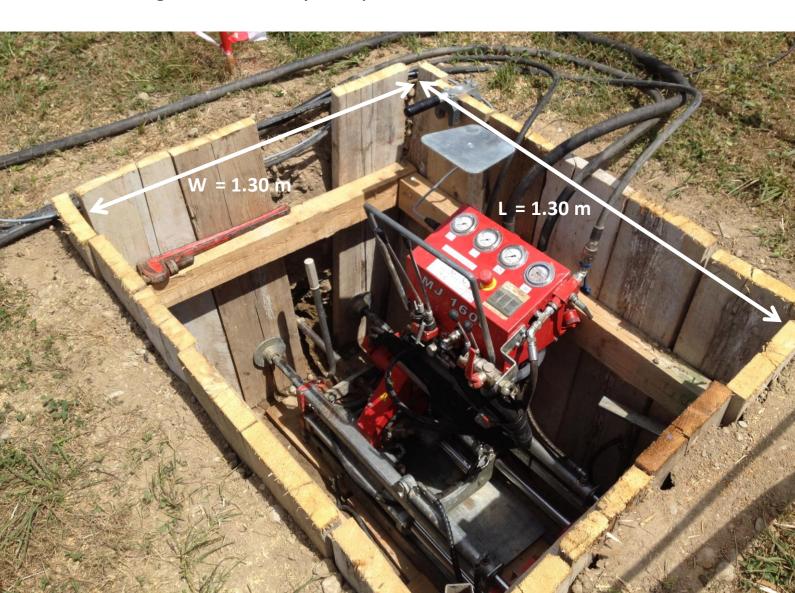

The small footprint and the reduced noise level at the operator's ear make the MJ 1600 user friendly and sustainable. The fast set up time and the increased movability helps you to operate your machine also in urban areas or family's backyard.

# **Technical Specifications**

| LAUNCHING CRADDLE MJ 1600                  | METRIC               | IMPERIAL           |
|--------------------------------------------|----------------------|--------------------|
| Thrust force                               | 60 kN (6 to)         | 13,200 lbs         |
| Pullback force                             | 60 kN (6 to)         | 13,200 lbs         |
| Spindle torque, max.                       | 1.600 Nm             | 1,180 ft.lb        |
| Spindle speed, max.                        | 150 rpm              | 150 rpm            |
| Carriage thrust travel speed, quick gear   | 14 m/min             | 46 ft/min          |
| Carriage thrust travel speed, at full load | 2,5 m/min            | 8 ft/min           |
| ø pilot bore                               | 60 – 110 mm          | 2.5 - 4" mm        |
| Backreamer diameter, max. *                | 300 mm               | 12"                |
| Maximum drilling length *                  | 50 m                 | 165 ft             |
| Drill rods, length                         | 0,5 m                | 1.65 ft            |
| Drill rods, diameter                       | ø 40/30 mm           | ø 1.6"/1.2"        |
| Bending radius, min.                       | 15 m                 | 50 ft              |
| Dimensions L x W x H                       | 1,22 x 0,60 x 1,27 m | 3.7 x 1.9 x 4.2 ft |
| Weight                                     | 390 kg               | 860 lbs            |