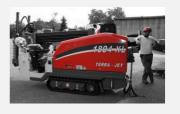

# HDD Pit Launch Machine TERRA MINI-JET MJ 1600

# **SMALL, COMPACT, POWERFUL**

The compact HDD system TERRA MINI-JET MJ 1600 is the most powerful and most productive compact HDD system, which is available worldwide. Powered by a proven 57 HP strong HATZ Diesel engine the MJ 1600 offers up to 6 tons of thrust and pullback force, 1.600 Nm of torque and a maximum spindle speed of 150 rpm. With its 52 ltr/min high pressure pump you can drill up to 50 m and backream up to 300 mm (depending on ground). Optionally TERRA even offers 95 ltr/min of drilling volume for higher productivity.

## **TERRA MINI-JET MJ 1600**