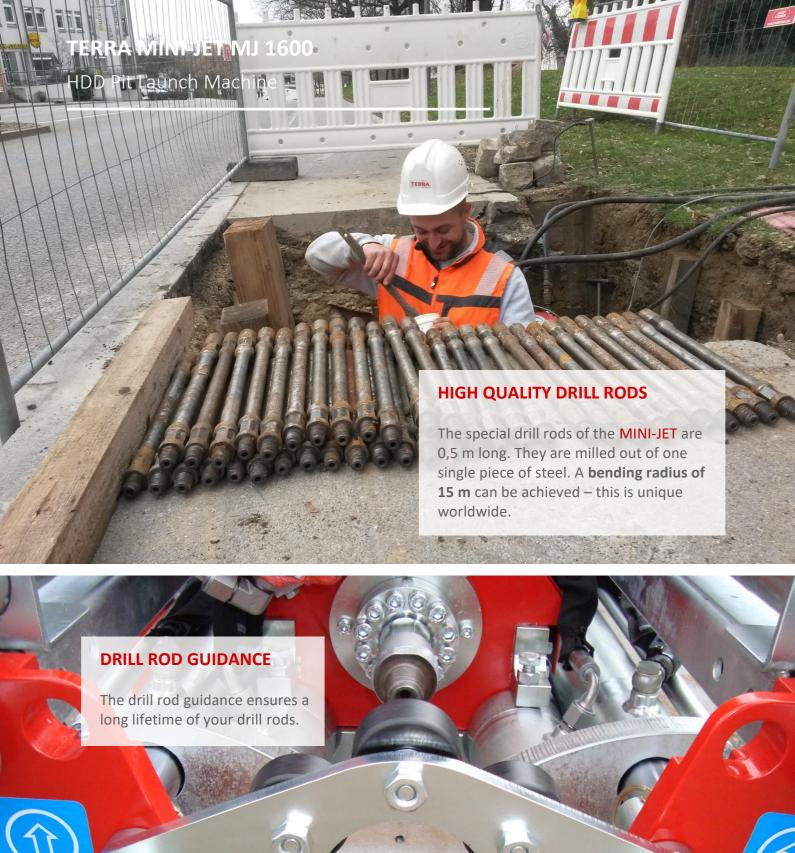

# **Technical Specifications**

| LAUNCHING CRADDLE MJ 1600                  | METRIC               | IMPERIAL           |
|--------------------------------------------|----------------------|--------------------|
| Thrust force                               | 60 kN (6 to)         | 13,200 lbs         |
| Pullback force                             | 60 kN (6 to)         | 13,200 lbs         |
| Spindle torque, max.                       | 1.600 Nm             | 1,180 ft.lb        |
| Spindle speed, max.                        | 150 rpm              | 150 rpm            |
| Carriage thrust travel speed, quick gear   | 14 m/min             | 46 ft/min          |
| Carriage thrust travel speed, at full load | 2,5 m/min            | 8 ft/min           |
| ø pilot bore                               | 60 – 110 mm          | 2.5 - 4" mm        |
| Backreamer diameter, max. *                | 300 mm               | 12"                |
| Maximum drilling length *                  | 50 m                 | 165 ft             |
| Drill rods, length                         | 0,5 m                | 1.65 ft            |
| Drill rods, diameter                       | ø 40/30 mm           | ø 1.6"/1.2"        |
| Bending radius, min.                       | 15 m                 | 50 ft              |
| Dimensions L x W x H                       | 1,22 x 0,60 x 1,27 m | 3.7 x 1.9 x 4.2 ft |
| Weight                                     | 390 kg               | 860 lbs            |