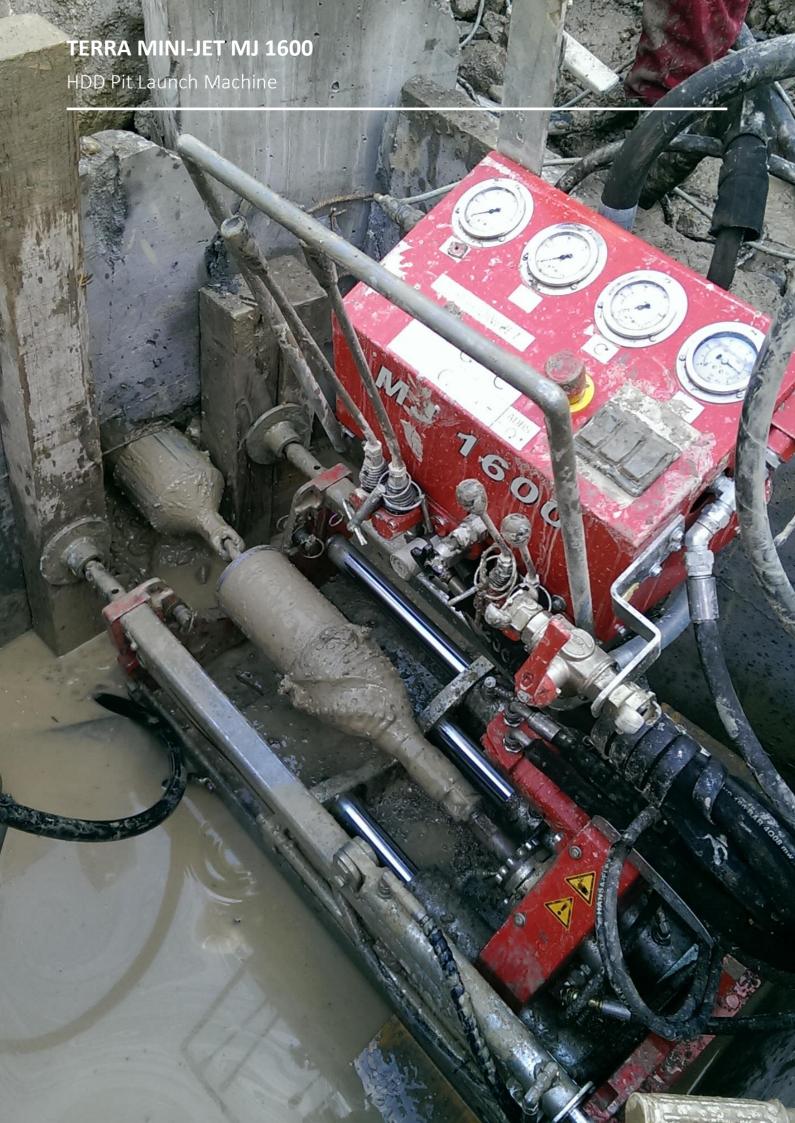

# HDD Pit Launch Machine TERRA MINI-JET MJ 1600

The small footprint and the reduced noise level at the operator's ear make the MJ 1600 user friendly and sustainable. The fast set up time and the increased movability helps you to operate your machine also in urban areas or family's backyard.