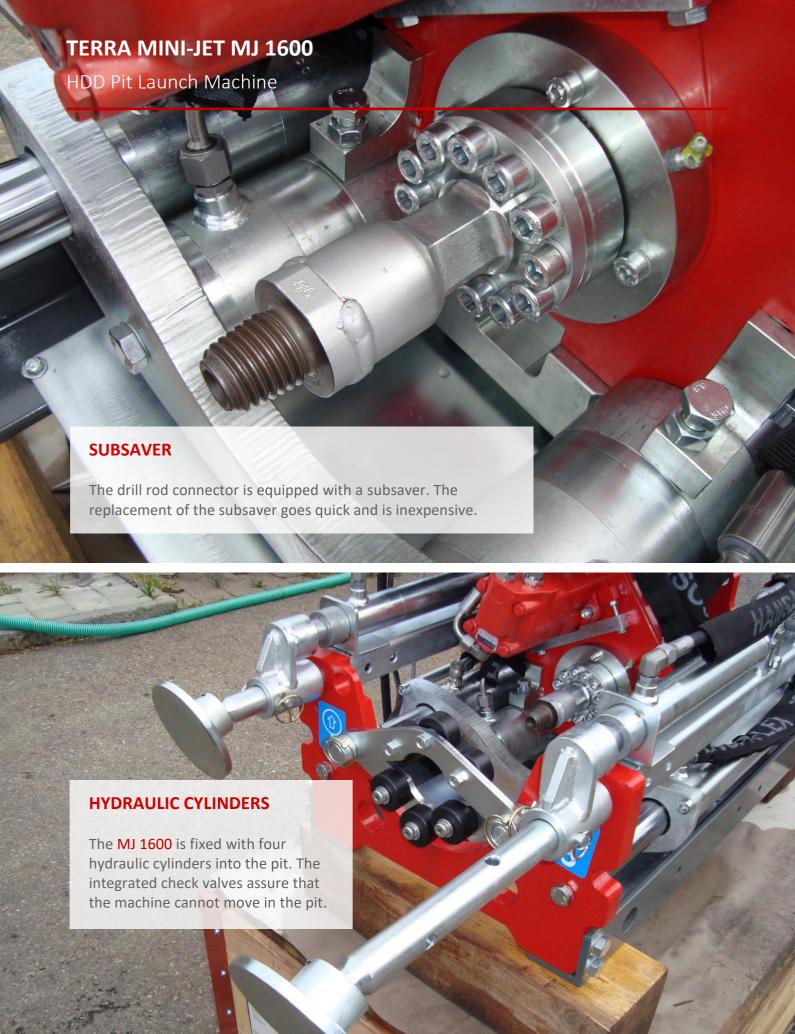

# **DOUBLE CYLINDER DRIVE (PATENTED)**

Thrust and backreaming of the driving saddle happens by a direct double cylinder drive. This is free of losses, strong and reliable. This new idea from TERRA allows maximum drilling and backreaming forces. The double cylinder operates in both directions with 6 tons.