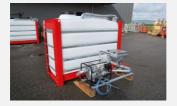

### **MIXING SYSTEMS**

The mixing systems from TERRA allow a fast and efficient mixing of the drilling volume. They are quiet, easy to handle and offer a high capacity of your drilling volume.